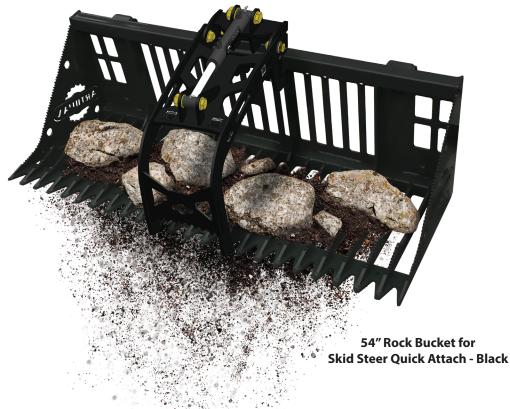

# ROCK BUCKETS & ADD-ON GRAPPLE

# ROCK BUCKET ADD-ON GRAPPLE

PROVIDES CLAMPING FORCE FOR PULLING LARGE STONES OUT OF THE GROUND, WHILE PREVENTING THEM FROM ROLLING OUT OF THE BUCKET.

54" Rock Bucket for John Deere Quick Attach - Green Weight: ~190 Lbs. Inside Width: ~54" Inside Height: ~16" Inside Depth: 22"

Green Powder Coat

54" Rock Bucket for Skid Steer Quick Attach - Orange

> Weight: ~204 Lbs. Inside Width: ~54" Inside Height: ~16" Inside Depth: 22" Orange Powder Coat or Black Powder Coat

AUTHORIZED DEALER