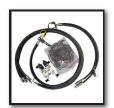

#### UNIVERSAL CANOPY

Lightweight ROPS-Mount Aluminum canopy features integrated handles with quick-release latch for easy removal. Turn the canopy to the rear-facing position for shade while operating the backhoe.