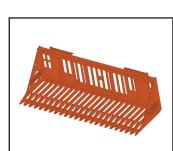

Green Powder Coat

54" Rock Bucket for Skid Steer Quick Attach - Orange

> Weight: ~204 Lbs. Inside Width: ~54" Inside Height: ~16" Inside Depth: 22" Orange Powder Coat or Black Powder Coat

AUTHORIZED DEALER