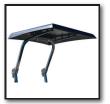

#### HYDRAULIC SPLITTER MANIFOLDS

Double or Triple configurations of our Grapple require one of these manifolds to split the hydraulic fluid to each cylinder.