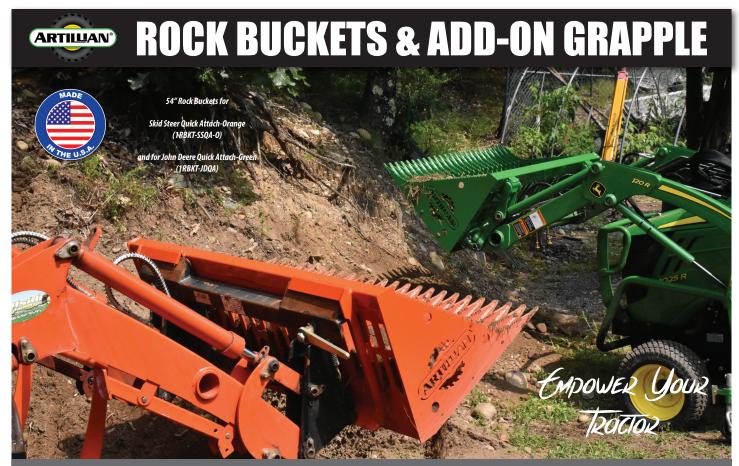

#### **DIVERTER KITS**

Add a third hydraulic circuit to your loader for operating our Grapple, Plow Adapters or other hydraulic loader attachments of your choosing.