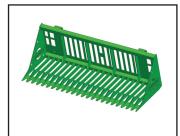

# ROCK BUCKET ADD-ON GRAPPLE

PROVIDES CLAMPING FORCE FOR PULLING LARGE STONES OUT OF THE GROUND, WHILE PREVENTING THEM FROM ROLLING OUT OF THE BUCKET.

54" Rock Bucket for John Deere Quick Attach - Green Weight: ~190 Lbs. Inside Width: ~54" Inside Height: ~16" Inside Depth: 22"