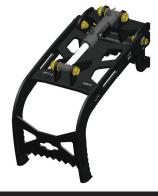

# ROCK BUCKET ADD-ON GRAPPLE

PROVIDES CLAMPING FORCE FOR PULLING LARGE STONES OUT OF THE GROUND, WHILE PREVENTING THEM FROM ROLLING OUT OF THE BUCKET.

54" Rock Bucket for John Deere Quick Attach - Green Weight: ~190 Lbs. Inside Width: ~54" Inside Height: ~16" Inside Depth: 22"