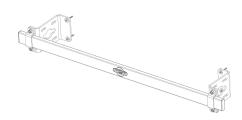

#### ATTACH TO MOUNTING BAR:

- Figure 1 shows a toolbox installed onto an Artillian ROPS Mounted Tool Bar.
- To install the toolbox, rotate both cam levers UP, then place onto the Tool Bar. See fig. 2.

Note: if the Cam Lever Latches do not sit flush on the Tool Bar, one of the clamp plates may not have been fully open. Simply remove the toolbox, rotate the cam levers up and tilt the toolbox away from you to ensure the clamp plates are fully open, then reinstall on the Tool Bar.

3. To secure the toolbox to the Tool Bar, rotate both cam levers DOWN until they cam over. See fig. 3.

NOTE: For additional security, the toolbox can be locked to the Tool Bar by inserting a padlock through the holes in the mounting bracket where shown in fig. 3.

Fig. 1 (attaching a tool box)

Fig. 2 (cam lever in the open position)

Fig. 3 (cam lever in the closed position)