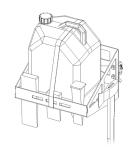

#### ATTACH TO MOUNTING BAR:

- Figure 1 shows a toolbox installed onto an Artillian ROPS Mounted Tool Bar.
- To install the toolbox, rotate both cam levers UP, then place onto the Tool Bar. See fig. 2.

4. To remove the toolbox from the Tool Bar, rotate both cam levers UP, then lift the toolbox.

Fig. 1 (attaching a tool box)

Fig. 2 (cam lever in the open position)

Fig. 3 (cam lever in the closed position)