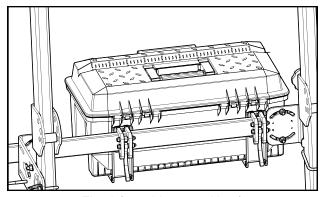

#### ATTACH TO MOUNTING BAR:

- Figure 1 shows a toolbox installed onto an Artillian ROPS Mounted Tool Bar.
- To install the toolbox, rotate both cam levers UP, then place onto the Tool Bar. See fig. 2.

Fig. 1 (attaching a tool box)

Fig. 2 (cam lever in the open position)

Fig. 3 (cam lever in the closed position)