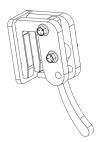

#### ATTACH TO MOUNTING BAR:

- Figure 1 shows a toolbox installed onto an Artillian ROPS Mounted Tool Bar.
- To install the toolbox, rotate both cam levers UP, then place onto the Tool Bar. See fig. 2.

3. To secure the toolbox to the Tool Bar, rotate both cam levers DOWN until they cam over. See fig. 3.

NOTE: For additional security, the toolbox can be locked to the Tool Bar by inserting a padlock through the holes in the mounting bracket where shown in fig. 3.

Fig. 1 (attaching a tool box)

Fig. 2 (cam lever in the open position)

Fig. 3 (cam lever in the closed position)