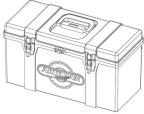

## ARTILLIAN ROPS MOUNTED TOOLBOX, MEDIUM, 23"X12"X10.5" P/N: 1RMTBXS

For use on the Artillian ROPS Mounted Tool Bar (P/N: 1RMTB) (sold separately)

The Large Artillian ROPS Mounted Toolbox is a plastic storage container with an internal tote tray, storage dividers, and 10 gauge steel support brackets. The box is rated for 30 pounds. Integrated *Cam Lever Latches* securely lock onto the Artillian ROPS Mounted Tool Bar (sold separately) in seconds without the use of tools.

#### **Approximate Product Specifications**

Overall dimensions: 23" L x 12" W x 10-1/2" H  $\,$ 

Weight: 12.5 lbs. (not including mounting bar)

Capacity: 30 lbs.

**CAUTION** 

Do not exceed the rated capacity for the Toolbox. Doing so may result in damage to the Toolbox and/or the Tool Bar and will void the warranty.