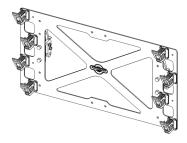

#### ATTACH TO MOUNTING BAR:

- Figure 1 shows a toolbox installed onto an Artillian ROPS Mounted Tool Bar.
- To install the toolbox, rotate both cam levers UP, then place onto the Tool Bar. See fig. 2.

3. To secure the toolbox to the Tool Bar, rotate both cam levers DOWN until they cam over. See fig. 3.

NOTE: For additional security, the toolbox can be locked to the Tool Bar by inserting a padlock through the holes in the mounting bracket where shown in fig. 3.