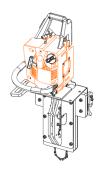

#### ATTACH TO MOUNTING BAR:

- Figure 1 shows a toolbox installed onto an Artillian ROPS Mounted Tool Bar.
- To install the toolbox, rotate both cam levers UP, then place onto the Tool Bar. See fig. 2.

3. To secure the toolbox to the Tool Bar, rotate both cam levers DOWN until they cam over. See fig. 3.

NOTE: For additional security, the toolbox can be locked to the Tool Bar by inserting a padlock through the holes in the mounting bracket where shown in fig. 3.

Fig. 1 (attaching a tool box)

Fig. 2 (cam lever in the open position)

Fig. 3 (cam lever in the closed position)