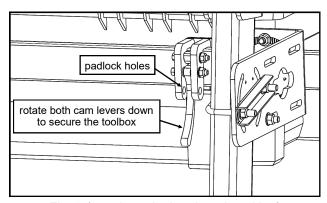

3. To secure the toolbox to the Tool Bar, rotate both cam levers DOWN until they cam over. See fig. 3.

NOTE: For additional security, the toolbox can be locked to the Tool Bar by inserting a padlock through the holes in the mounting bracket where shown in fig. 3.

Fig. 1 (attaching a tool box)

Fig. 2 (cam lever in the open position)

Fig. 3 (cam lever in the closed position)