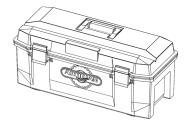

## ARTILLIAN ROPS MOUNTED TOOLBOX, MEDIUM, 23"X12"X10.5" P/N: 1RMTBXS

For use on the Artillian ROPS Mounted Tool Bar (P/N: 1RMTB) (sold separately)

The Large Artillian ROPS Mounted Toolbox is a plastic storage container with an internal tote tray, storage dividers, and 10 gauge steel support brackets. The box is rated for 30 pounds. Integrated *Cam Lever Latches* securely lock onto the Artillian ROPS Mounted Tool Bar (sold separately) in seconds without the use of tools.

#### **Approximate Product Specifications**

Overall dimensions: 23" L x 12" W x 10-1/2" H  $\,$ 

Weight: 12.5 lbs. (not including mounting bar)

Capacity: 30 lbs.

**CAUTION** 

Do not exceed the rated capacity for the Toolbox. Doing so may result in damage to the Toolbox and/or the Tool Bar and will void the warranty.