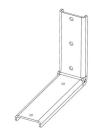

#### ATTACH TO MOUNTING BAR:

- Figure 1 shows a toolbox installed onto an Artillian ROPS Mounted Tool Bar.
- To install the toolbox, rotate both cam levers UP, then place onto the Tool Bar. See fig. 2.

Note: if the Cam Lever Latches do not sit flush on the Tool Bar, one of the clamp plates may not have been fully open. Simply remove the toolbox, rotate the cam levers up and tilt the toolbox away from you to ensure the clamp plates are fully open, then reinstall on the Tool Bar.

Fig. 1 (attaching a tool box)

Fig. 2 (cam lever in the open position)

Fig. 3 (cam lever in the closed position)