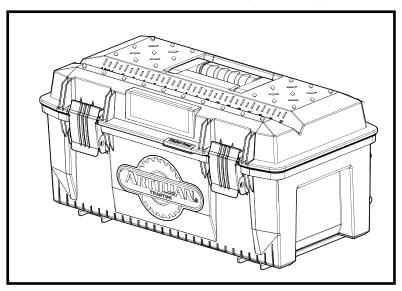

## ARTILLIAN ROPS MOUNTED TOOLBOX, MEDIUM, 23"X12"X10.5" P/N: 1RMTBXS

For use on the Artillian ROPS Mounted Tool Bar (P/N: 1RMTB) (sold separately)

The Large Artillian ROPS Mounted Toolbox is a plastic storage container with an internal tote tray, storage dividers, and 10 gauge steel support brackets. The box is rated for 30 pounds. Integrated *Cam Lever Latches* securely lock onto the Artillian ROPS Mounted Tool Bar (sold separately) in seconds without the use of tools.

#### **Approximate Product Specifications**

Overall dimensions: 23" L x 12" W x 10-1/2" H  $\,$ 

Weight: 12.5 lbs. (not including mounting bar)

Capacity: 30 lbs.

**CAUTION** 

Do not exceed the rated capacity for the Toolbox. Doing so may result in damage to the Toolbox and/or the Tool Bar and will void the warranty.