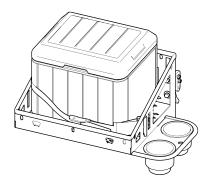

## ARTILLIAN ROPS MOUNTED TOOLBOX, MEDIUM, 23"X12"X10.5" P/N: 1RMTBXS

For use on the Artillian ROPS Mounted Tool Bar (P/N: 1RMTB) (sold separately)

The Large Artillian ROPS Mounted Toolbox is a plastic storage container with an internal tote tray, storage dividers, and 10 gauge steel support brackets. The box is rated for 30 pounds. Integrated *Cam Lever Latches* securely lock onto the Artillian ROPS Mounted Tool Bar (sold separately) in seconds without the use of tools.

#### **Approximate Product Specifications**

Overall dimensions: 23" L x 12" W x 10-1/2" H  $\,$ 

Weight: 12.5 lbs. (not including mounting bar)

Capacity: 30 lbs.

**CAUTION** 

Do not exceed the rated capacity for the Toolbox. Doing so may result in damage to the Toolbox and/or the Tool Bar and will void the warranty.