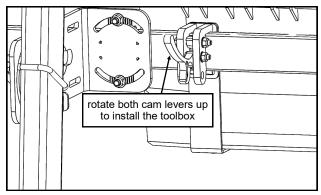

#### ATTACH TO MOUNTING BAR:

- Figure 1 shows a toolbox installed onto an Artillian ROPS Mounted Tool Bar.
- To install the toolbox, rotate both cam levers UP, then place onto the Tool Bar. See fig. 2.

Note: if the Cam Lever Latches do not sit flush on the Tool Bar, one of the clamp plates may not have been fully open. Simply remove the toolbox, rotate the cam levers up and tilt the toolbox away from you to ensure the clamp plates are fully open, then reinstall on the Tool Bar.

Fig. 1 (attaching a tool box)

Fig. 2 (cam lever in the open position)

Fig. 3 (cam lever in the closed position)